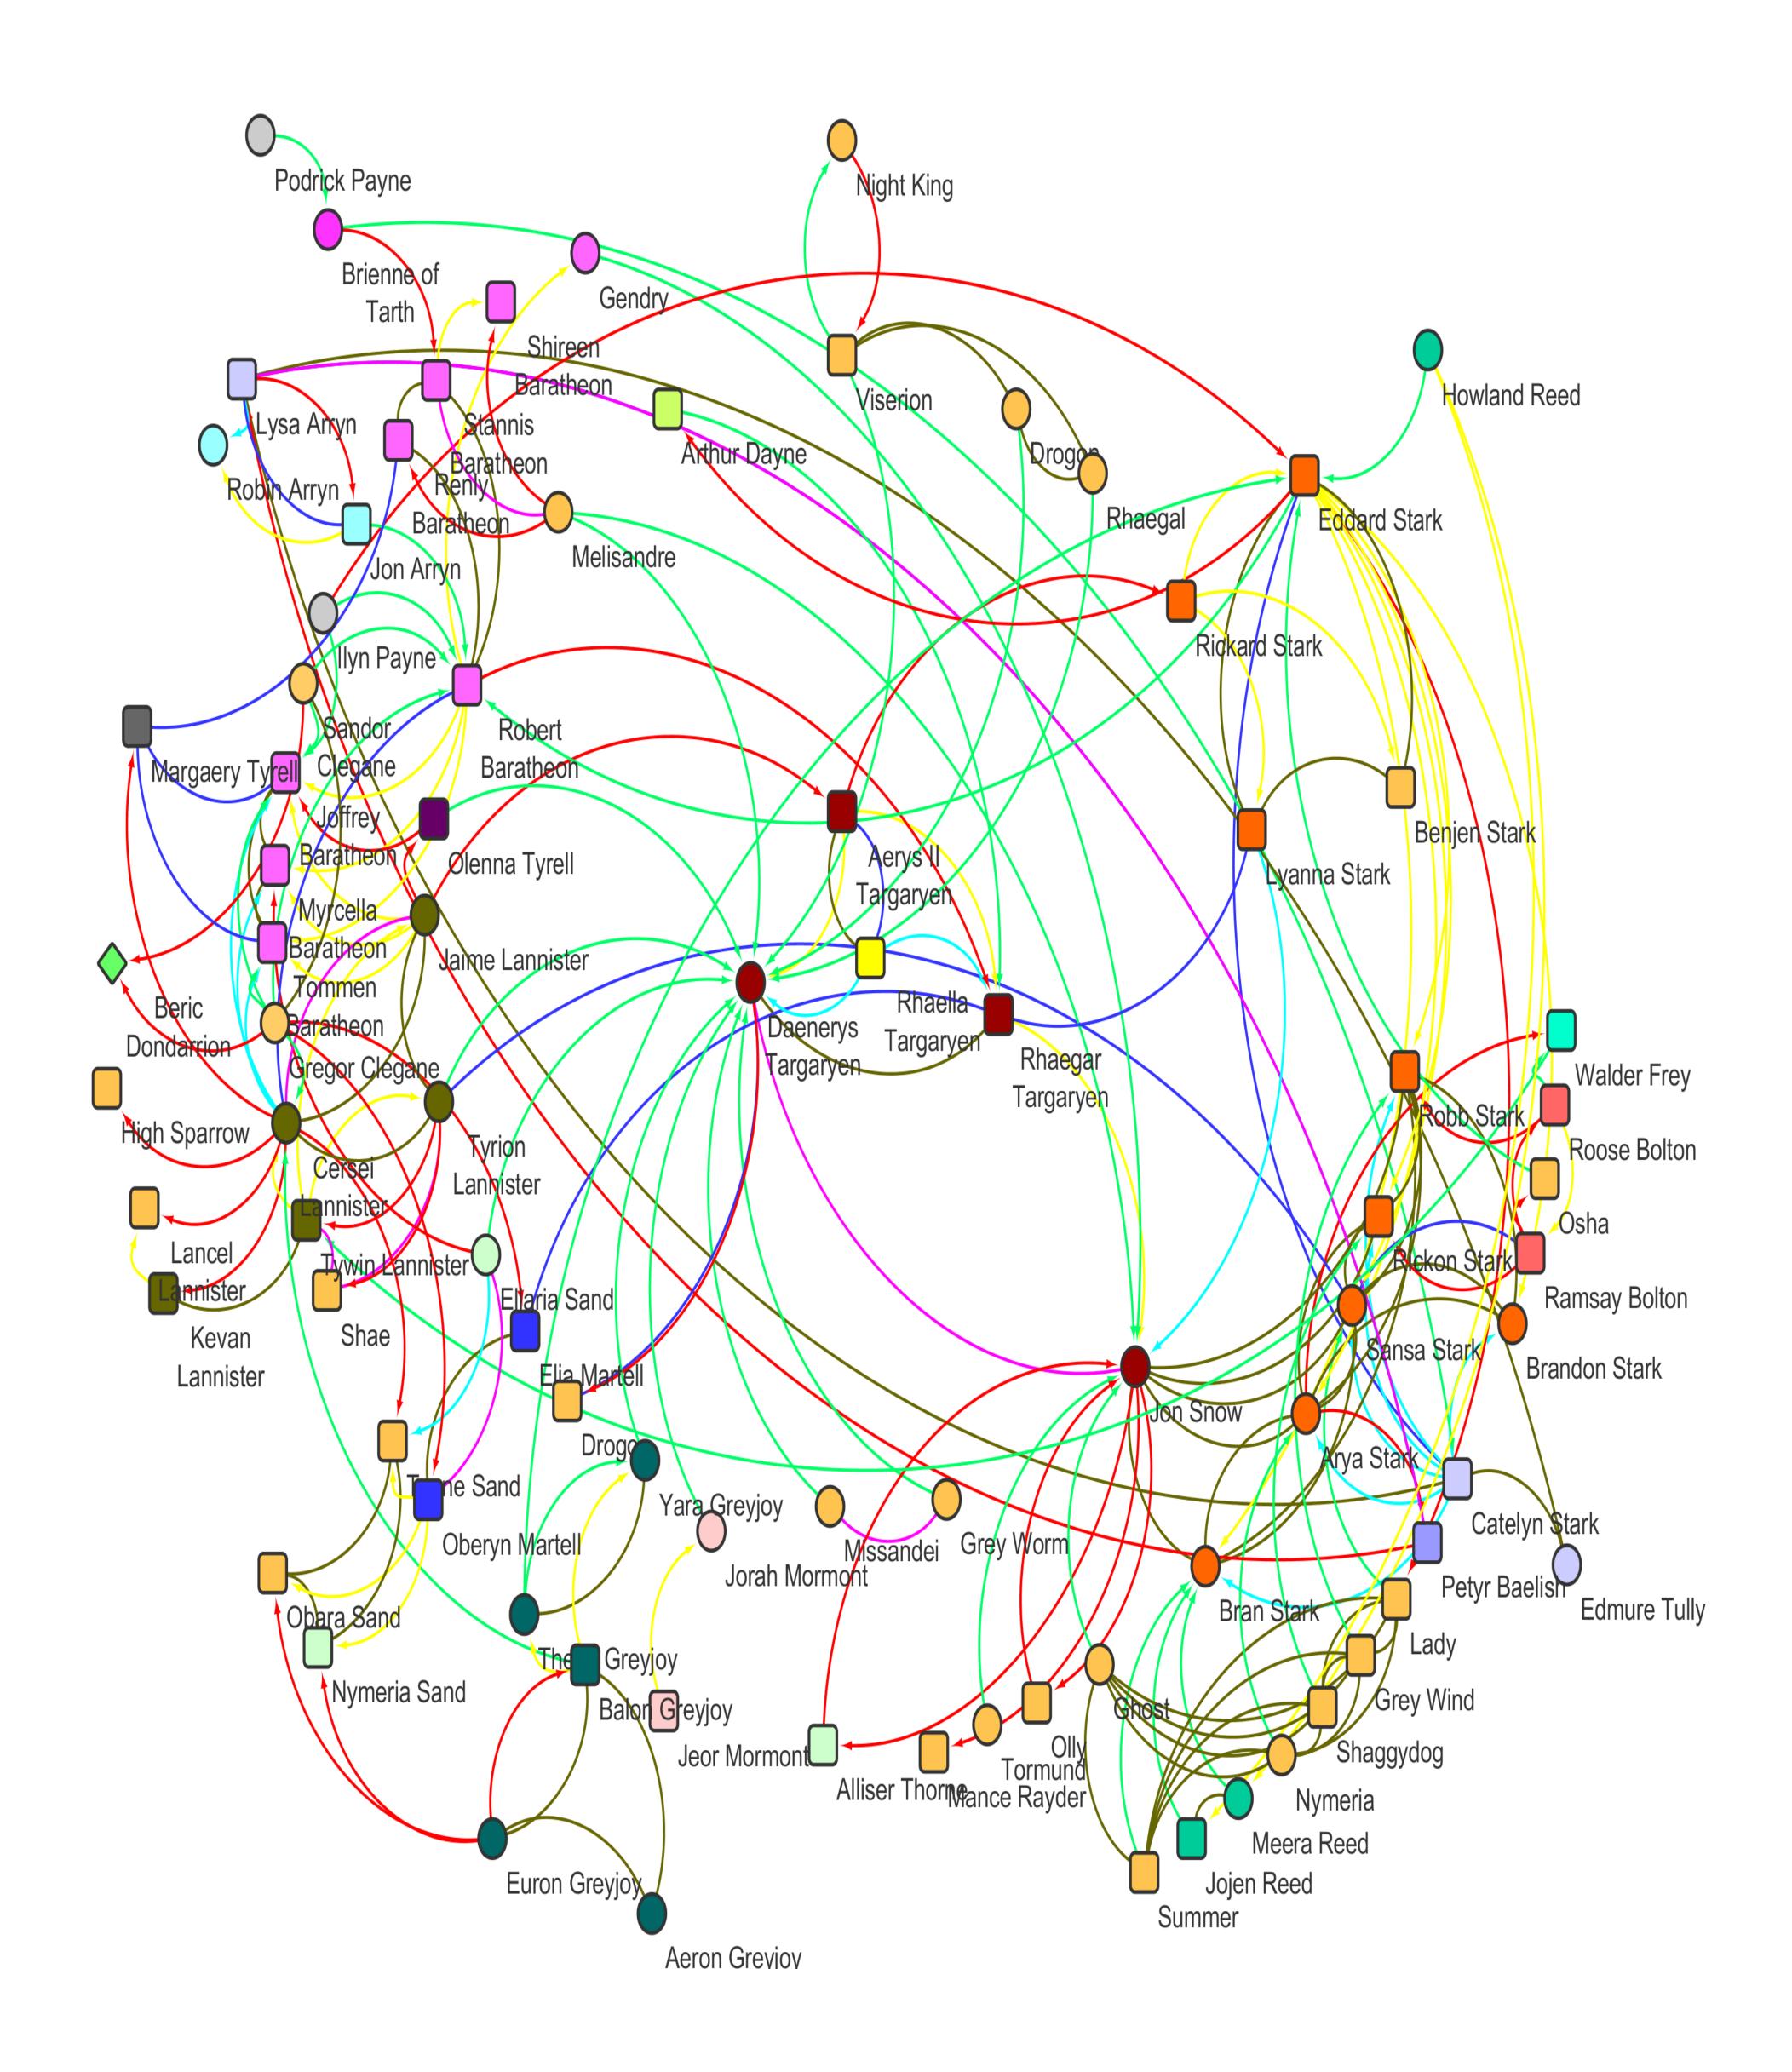

## Edge Color (Unselected) Mapping

## **Edge Target Arrow Shape Mapping**

| Edge Color (Unselected) | relation   | Edge Target Arrow Shape | relation                                             |  |
|-------------------------|------------|-------------------------|------------------------------------------------------|--|
|                         | allegiance | -                       | allegiance                                           |  |
|                         | father     | -                       | father                                               |  |
|                         | killed     | -                       | killed                                               |  |
|                         | lover      | None                    | lover                                                |  |
|                         | mother     | -                       | mother                                               |  |
|                         | sibling    | None                    | sibling                                              |  |
|                         | spouse     | None                    | spouse                                               |  |
| Node Shape Mapping      |            | Node Color Mappir       | ng                                                   |  |
| Node Shape              | status     | Color is based on th    | Color is based on the house-birth attribute of nodes |  |
|                         | Alive      |                         |                                                      |  |
|                         | Deceased   |                         |                                                      |  |
|                         | Uncertain  |                         |                                                      |  |