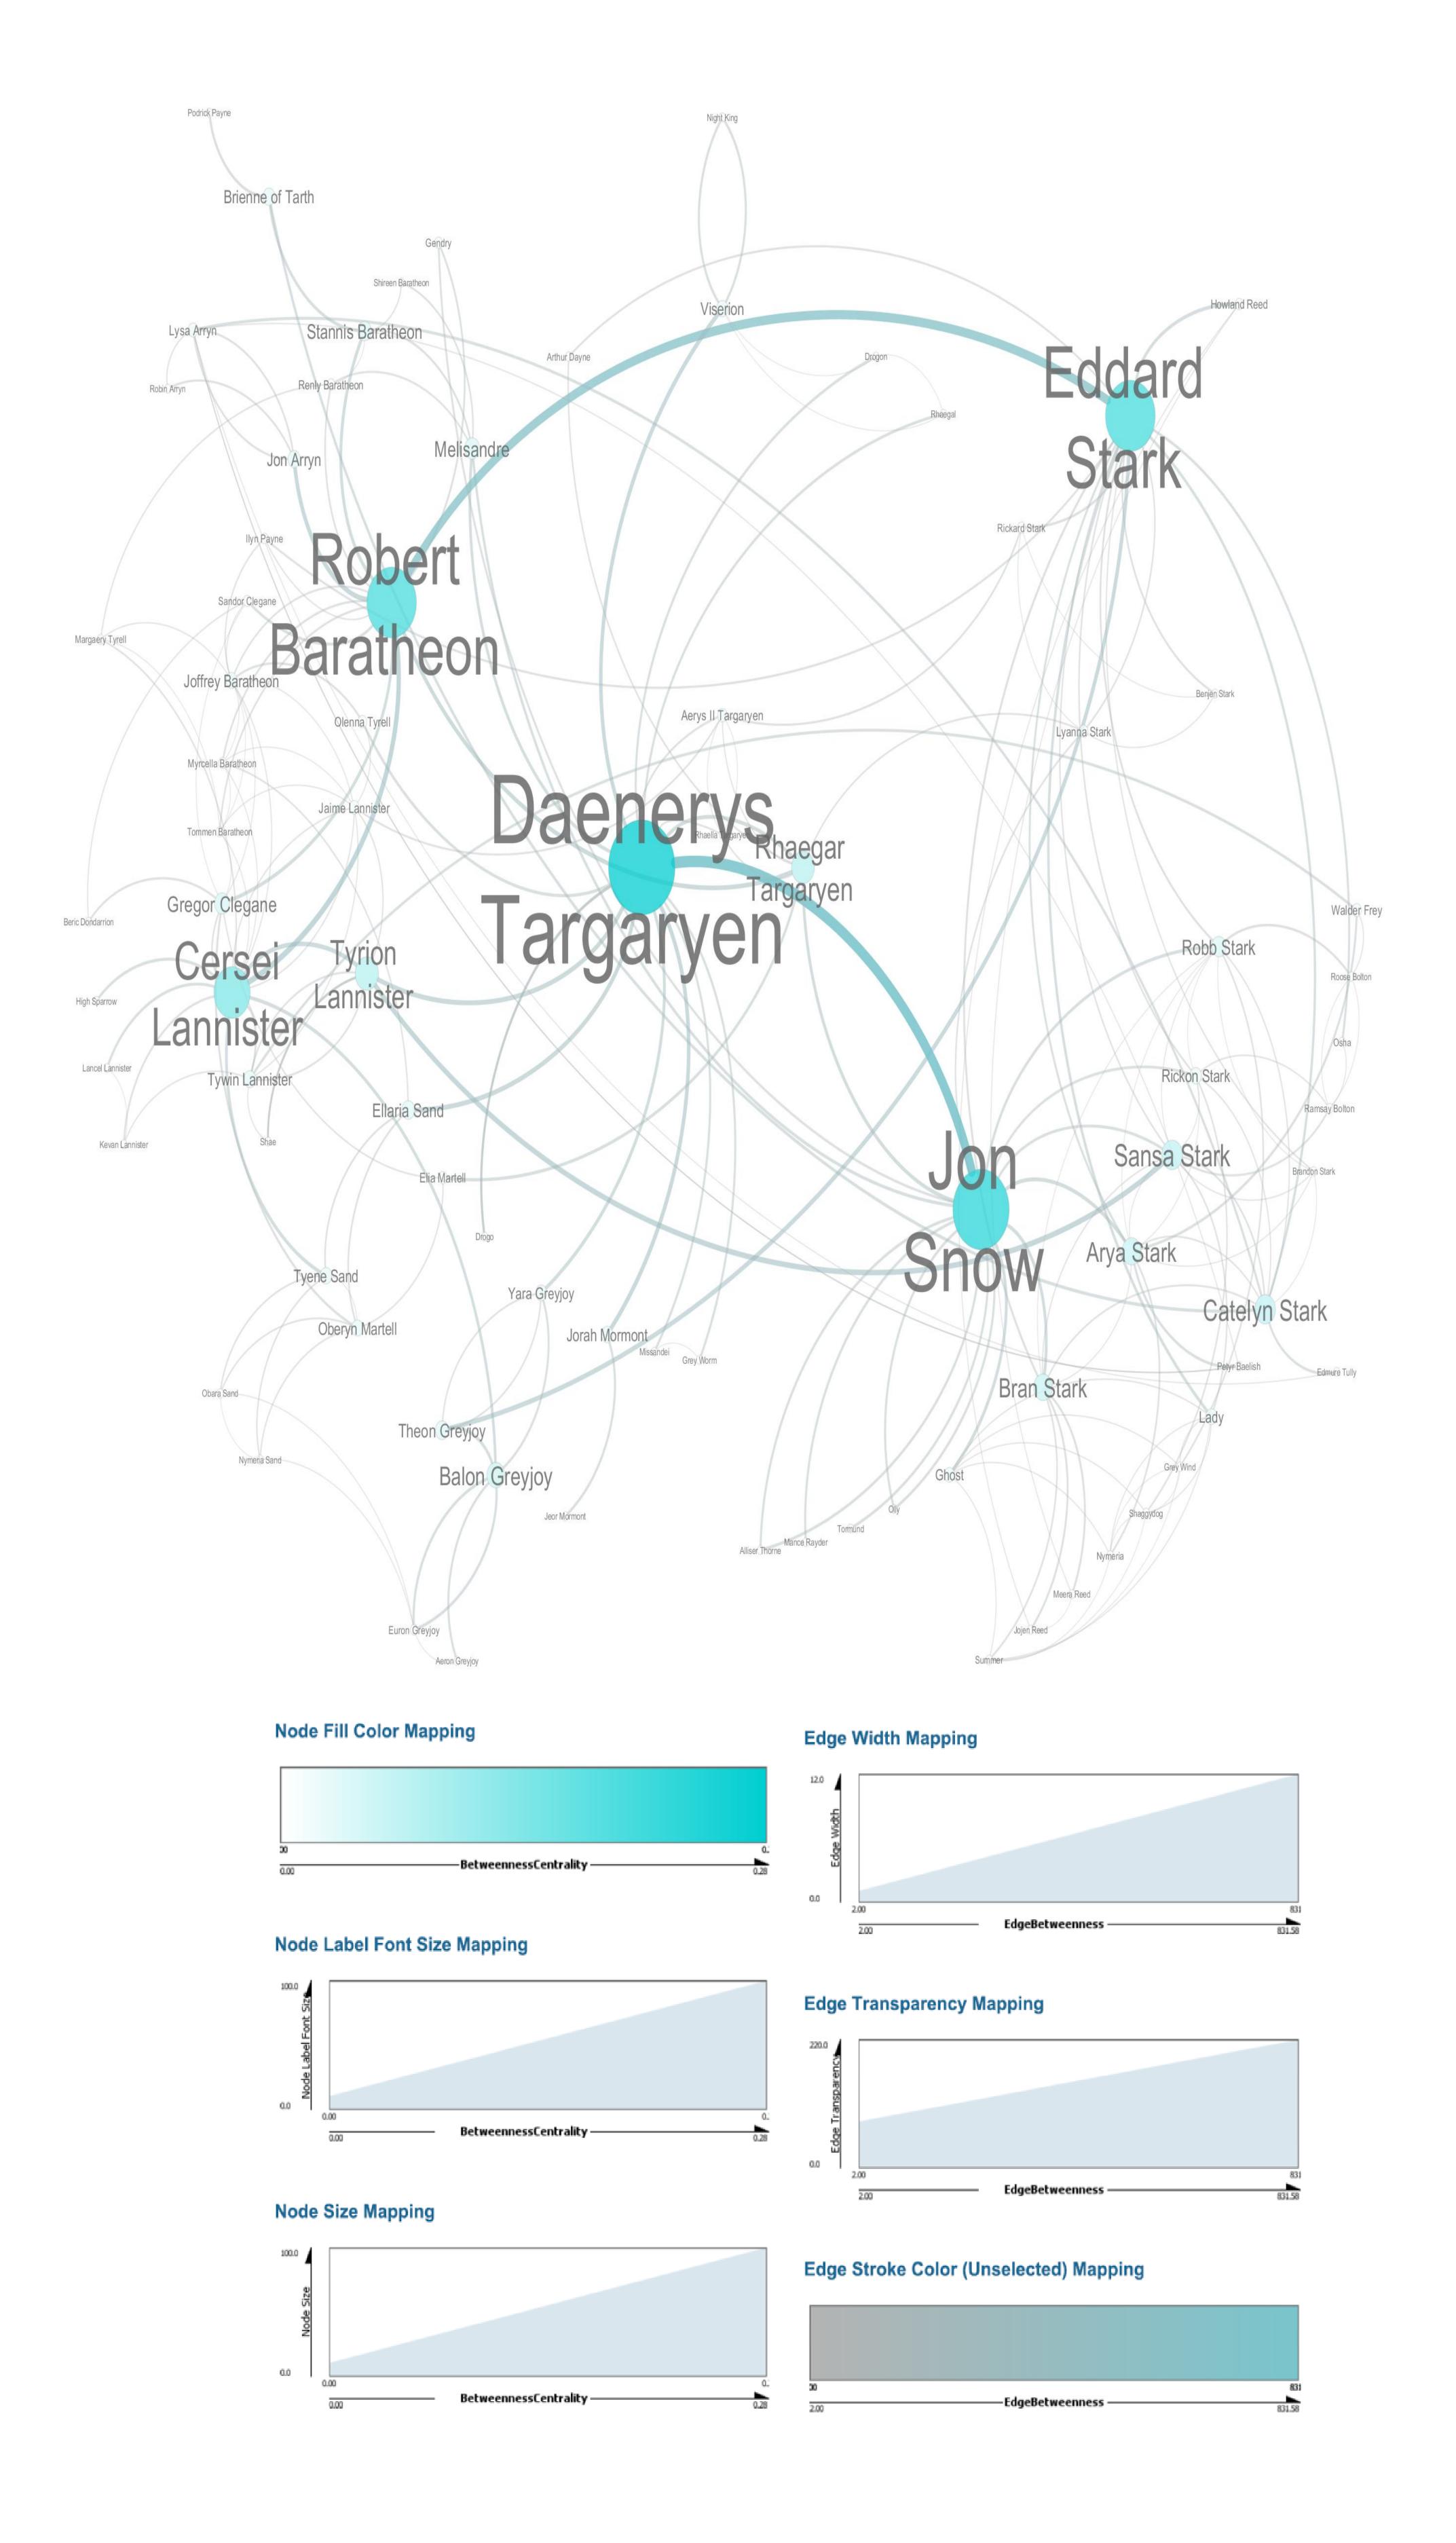

## Edge Color (Unselected) Mapping

## **Edge Target Arrow Shape Mapping**

| Edge Color (Unselected) | relation   | Edge Target Arrow Shape | relation                                             |  |
|-------------------------|------------|-------------------------|------------------------------------------------------|--|
|                         | allegiance | -                       | allegiance                                           |  |
|                         | father     | -                       | father                                               |  |
|                         | killed     | -                       | killed                                               |  |
|                         | lover      | None                    | lover                                                |  |
|                         | mother     | -                       | mother                                               |  |
|                         | sibling    | None                    | sibling                                              |  |
|                         | spouse     | None                    | spouse                                               |  |
| Node Shape Mapping      |            | Node Color Mappir       | ng                                                   |  |
| Node Shape              | status     | Color is based on th    | Color is based on the house-birth attribute of nodes |  |
|                         | Alive      |                         |                                                      |  |
|                         | Deceased   |                         |                                                      |  |
|                         | Uncertain  |                         |                                                      |  |